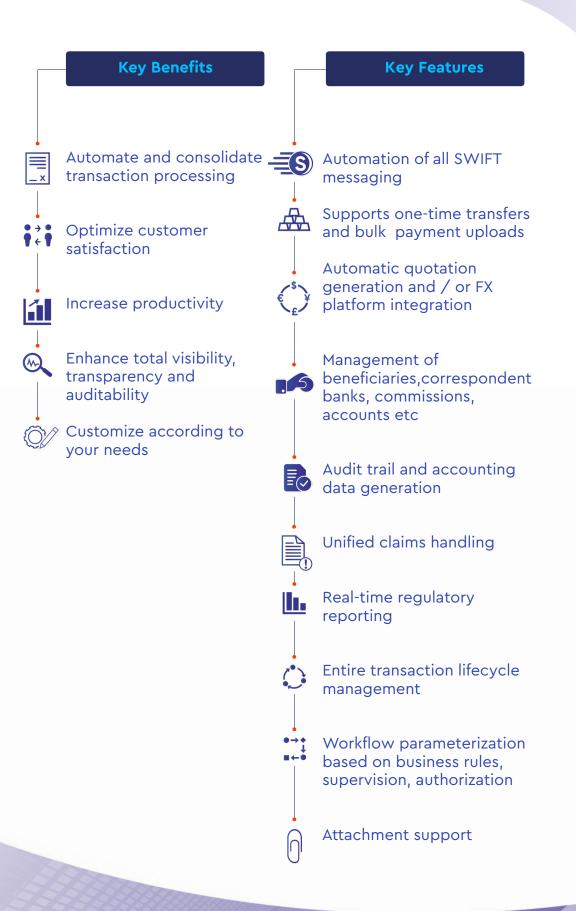

## **Cross-border payments management**

Streamlining the delivery and traceability of international payments, CBPay enhances corporate customer experience by automating the management of foreign currency trading and transfer activity.

Reducing operational risk and optimizing processing efficiency, CBPay allows you to securely manage complete cross-border payment transactions from entries and requests to settlements and accounting.

Offering real-time data integration through API connectivity with other bank and third-party customer systems, CBPay is dynamic, cost efficient and easy to onboard. With flexible deployment models available, it can be hosted on premise, via a private or public cloud, or a combination.